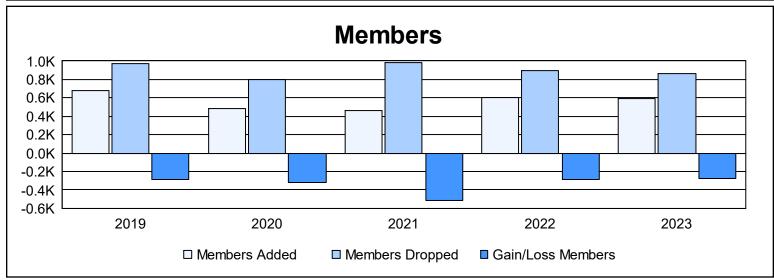

| Year      | New<br>Clubs | Dropped<br>Clubs | Gain/<br>Loss<br>Clubs | New<br>Members | Charter<br>Members | Reinstate<br>Members | Transfer<br>Members | Total<br>Member<br>Added | Total<br>Members<br>Dropped | Gain/<br>Loss<br>Members |
|-----------|--------------|------------------|------------------------|----------------|--------------------|----------------------|---------------------|--------------------------|-----------------------------|--------------------------|
| 2018-2019 | 3            | 15               | -12                    | 513            | 86                 | 44                   | 41                  | 684                      | 968                         | -284                     |
| 2019-2020 | 1            | 5                | -4                     | 421            | 25                 | 12                   | 24                  | 482                      | 803                         | -321                     |
| 2020-2021 | 0            | 6                | -6                     | 396            | 2                  | 55                   | 13                  | 466                      | 980                         | -514                     |
| 2021-2022 | 2            | 19               | -17                    | 499            | 43                 | 22                   | 39                  | 603                      | 891                         | -288                     |
| 2022-2023 | 0            | 11               | -11                    | 513            | 7                  | 19                   | 48                  | 587                      | 859                         | -272                     |
| Average   | 1            | 11               | -10                    | 468            | 33                 | 30                   | 33                  | 564                      | 900                         | -336                     |