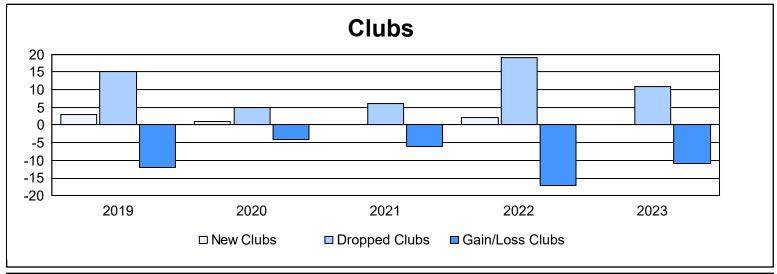

| Year      | New<br>Clubs | Dropped<br>Clubs | Gain/<br>Loss<br>Clubs | New<br>Members | Charter<br>Members | Reinstate<br>Members | Transfer<br>Members | Total<br>Member<br>Added | Total<br>Members<br>Dropped | Gain/<br>Loss<br>Members |
|-----------|--------------|------------------|------------------------|----------------|--------------------|----------------------|---------------------|--------------------------|-----------------------------|--------------------------|
| 2018-2019 | 3            | 15               | -12                    | 513            | 86                 | 44                   | 41                  | 684                      | 968                         | -284                     |
| 2019-2020 | 1            | 5                | -4                     | 421            | 25                 | 12                   | 24                  | 482                      | 803                         | -321                     |
| 2020-2021 | 0            | 6                | -6                     | 396            | 2                  | 55                   | 13                  | 466                      | 980                         | -514                     |
| 2021-2022 | 2            | 19               | -17                    | 499            | 43                 | 22                   | 39                  | 603                      | 891                         | -288                     |
| 2022-2023 | 0            | 11               | -11                    | 513            | 7                  | 19                   | 48                  | 587                      | 859                         | -272                     |
| Average   | 1            | 11               | -10                    | 468            | 33                 | 30                   | 33                  | 564                      | 900                         | -336                     |